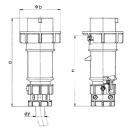

## Drawing

| Drawing                  | Amp.   | 16   |              |      | 32   |            |      |
|--------------------------|--------|------|--------------|------|------|------------|------|
| 2 MB 171                 | Poles  | 3    | 4            | 5    | 3    | 4          | 5    |
| Dim. in mm               | a      | 162  | 172          | 186  | 199  | 199        | 213  |
|                          | b      | 71   | 79           | 89   | 95   | 95         | 102  |
|                          | n      | 129  | 139          | 152  | 157  | 157        | 172  |
|                          | у      | 19   | 19           | 22   | 24.5 | 24.5       | 28.5 |
| Terminal for cond. cross |        | 1    | 1            | 1    | 2.5  | 2.5        | 2.5  |
| section (mm²) m          | inmax. | -2.5 | <b>—</b> 2.5 | —2.5 | 6    | <b>—</b> 6 | -6   |
|                          |        |      |              |      |      |            |      |